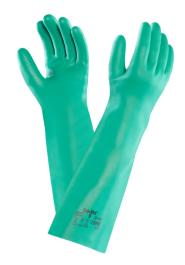

### **DESCRIPTION**

- · Available in a wide selection of lengths, thicknesses, sizes and linings, the Ansell Sol-Vex® nitrile glove is designed to deliver optimal results in wet or dry work environments where chemical resistance is crucial. Fully reusable, with an unequaled abrasion resistance, it provides superb comfort for the wearer.
- Sol-Vex® nitrile gloves are the ideal choice for safe handling in a wide range of work environments where harsh chemicals are present
- The unlined version of the glove has no inner cotton flocking, reducing risk of lint contamination and making it ideal for production areas sensitive to the introduction of external impurities.
- The reversed lozenge finish further enhances levels of grip.
- The sandpatch finish gives the glove a smooth surface that decreases indirect costs thanks to fewer rejects of fragile parts.