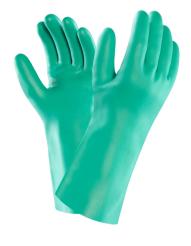

### **DESCRIPTION**

- · Available in a wide selection of lengths, thicknesses, sizes and linings, the Ansell Sol-Vex® nitrile glove is designed to deliver optimal results in wet or dry work environments where chemical resistance is crucial. Fully reusable, with an unequaled abrasion resistance, it provides superb comfort for the wearer.
- Sol-Vex® nitrile gloves are the ideal choice for safe handling in a wide range of work environments where harsh chemicals are present
- The unlined version of the glove has no inner cotton flocking, reducing risk of lint contamination and making it ideal for production areas sensitive to the introduction of external impurities.
- The reversed lozenge finish further enhances levels of grip.
- The sandpatch finish gives the glove a smooth surface that decreases indirect costs thanks to fewer rejects of fragile parts.