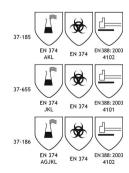

#### CHEMICAL & LIQUID PROTECTION

| STYLE # | COATING<br>MATERIAL | LINER<br>MATERIAL  | GRIP<br>DESIGN | CUFF STYLE | COLOUR | AQL  | POWD-<br>ER-<br>FREE | EN SIZE            | LENGTH<br>MM | THICKNESS<br>MM | PACKAGING                                       |
|---------|---------------------|--------------------|----------------|------------|--------|------|----------------------|--------------------|--------------|-----------------|-------------------------------------------------|
| 37-185  | Nitrile             | Unflocked          | Sand patch     | Gauntlet   | Green  | 0.65 | Yes                  | 7, 8, 9, 10,<br>11 | 455          | 0.56            | 1 pair in a<br>bag,<br>12 bags in<br>a carton   |
| 37-655  | Nitrile             | Unflocked          | Sand patch     | Gauntlet   | Green  | 0.65 | Yes                  | 7, 8, 9, 10,<br>11 | 330          | 0.38            | 12 pairs in<br>a bag,<br>12 bags in<br>a carton |
| 37-186  | Nitrile             | Cotton<br>flocking | Sand patch     | Gauntlet   | Green  | 0.65 | Yes                  | 7, 8, 9, 10,<br>11 | 455          | 0.56            | 1 pair in a<br>bag,<br>12 bags in<br>a carton   |